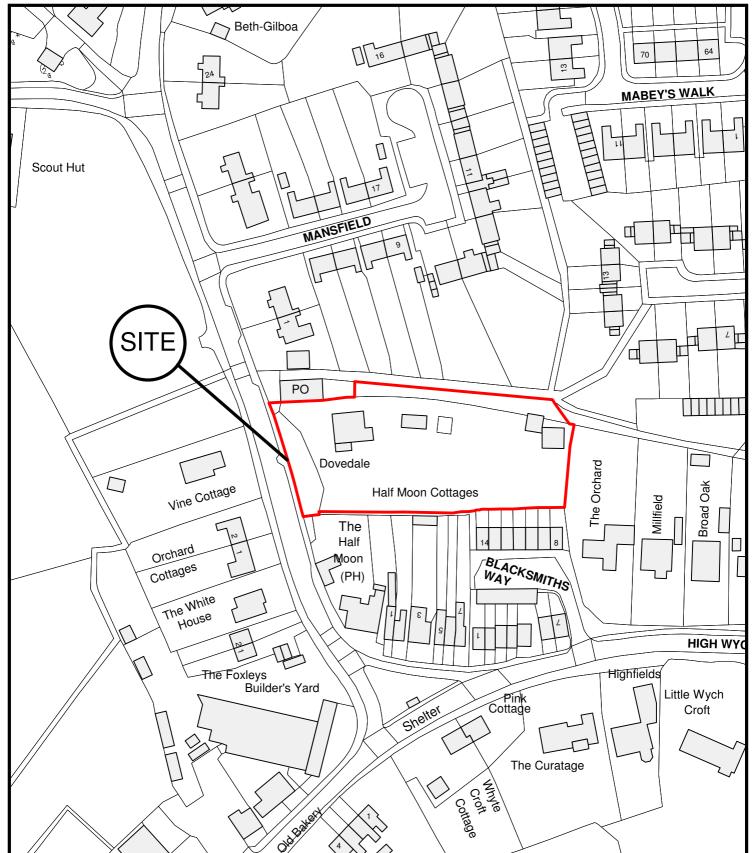

East Herts Council Wallfields Pegs Lane Hertford SG13 8EQ

Tel: 01279 655261

Address: Dovedale, High Wych Lane, High Wych, Herts, CM21 0JJ

Reference: 3/10/2079/FP

Scale: 1:1250

O.S Sheet: TL4614

Date of Print: 10 January 2011